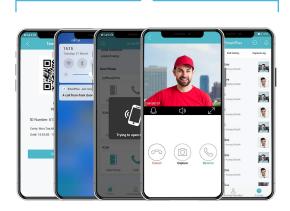

#### 

See who is at the entrance before answering the call

#### Video Calling

Remotely see and talk to visitors before buzzing them in

#### **Door Unlocking** 💬

Open doors using "Open Door" button of the app or Bluetooth

for condominiums, apartments, hotels, Airbnb, office and industrial buildings with a smart cloud app from your smartphone

#### **Virtual Keys**

Issue time-limited QR code keys and guest PINs

#### Push Notifications

Get instant notifications of incoming calls

#### □ Door Release Logs

Access to date-and-time-stamped photos of door release events