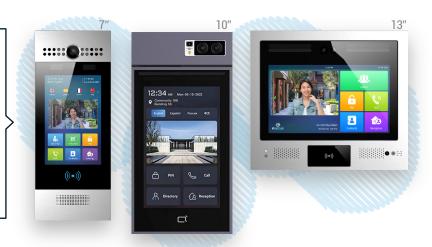

### **VolP Smart Intercom**

## Convenient Secure Interactive

Android operation, wide-angle camera, two-way audio, 2M pixel camera, microphone, speaker, BLE support, IP65, IK06, working temp -20°C to +55°C, web-management portal, remote site entry over Internet, apartment intercom with door access control, business information or welcome experience for quests - NO LANDLINE REQUIRED

# Integrate your smartphone with your intercom & access control